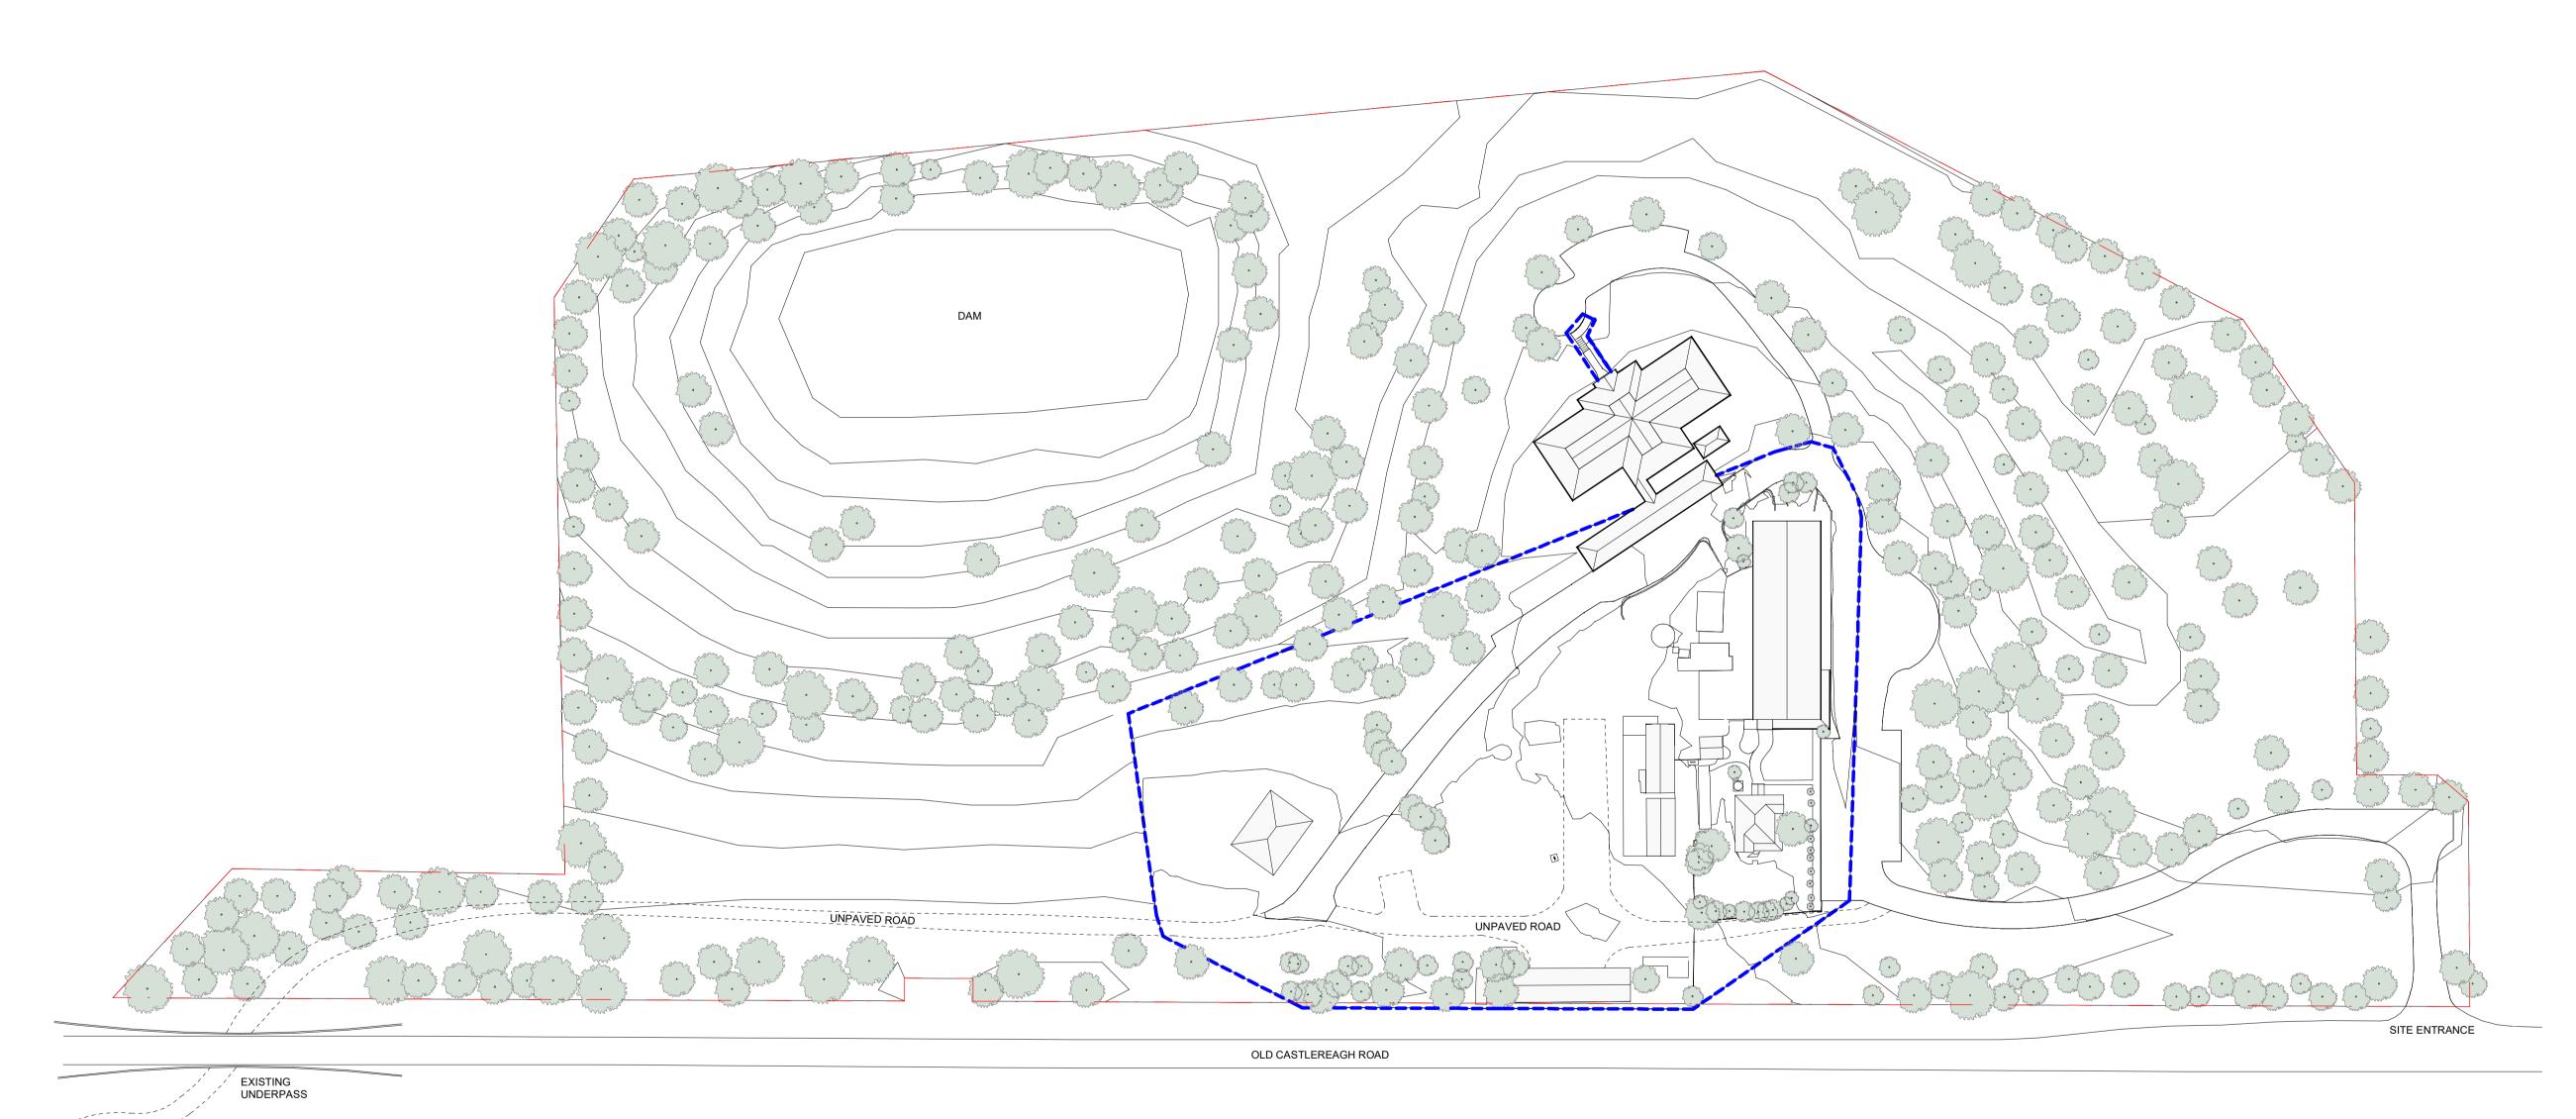

P1 ISSUED FOR COORDINATION 13.09.2021
P2 ISSUED FOR COORDINATION 09.24.2021
A ISSUED FOR APPROVAL 30.09.2021
B ISSUED FOR APPROVAL 30.09.2021

LEGEND

\_\_\_\_

SITE BOUNDARY

EXTENT OF SURVEY

NOTES

SITE INFORMATION, RL'S AND LOCATIONS TAKEN FROM CRAIG AND RHODES SURVEY 1740T17 [00] AND FREEBURN SURVEY 37 786. EXTENT OF SURVEY INFORMATION SHOWN DASHED. AREAS OUTSIDE THIS, INCLUDING SITE BOUNDARY, SHOWN INDICATIVELY.

## FOR APPROVAL

Client

SYDNEY HELICOPTERS

Proje

SYDNEY HELICOPTERS LOT 2 & 19 PENRITH LAKE, CASTLEREAGH

Ti

EXISTING SITE PLAN

| Drawing No. | Issue<br>B   |
|-------------|--------------|
| Scale       | Drawing Size |
| 1:1000      | △1           |
| Project No. | Drawn By     |
| 21080       | CLT          |